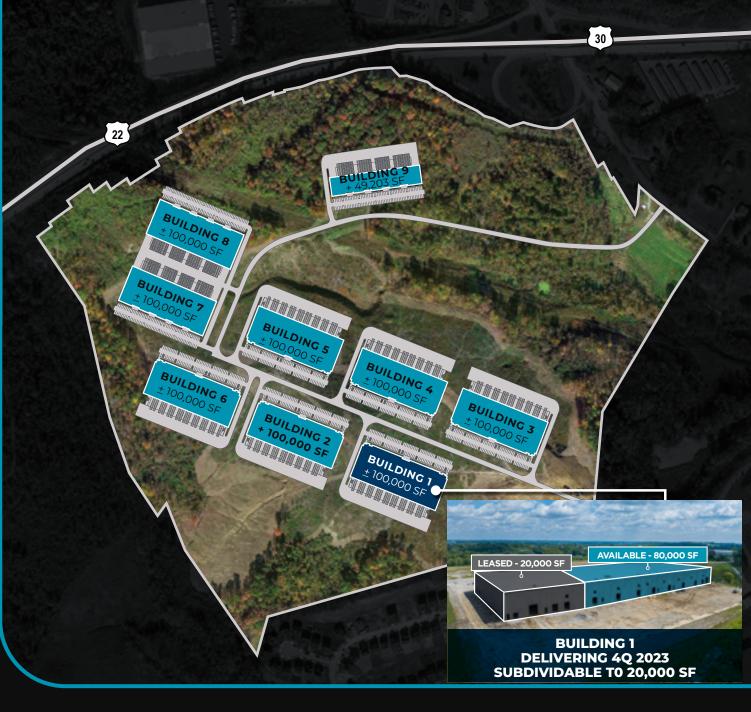

### **BUILDING 1**

- 100,000 SF
- **80,000** SF Available
- Delivering 4Q2023
- · Subdividable to 20,000 SF

# SCALING TO FIT. ONE SQUARE FOOT AT A TIME.

North Fayette Industrial Park offers industrial space in an area surrounded by a prestigious roster of storage, industrial and distribution companies. Planned to comprise 8-9 100,000 SF buildings, this Class A industrial park will eventually have nearly 1 million SF of brand-new movein ready space. Just minutes from major highways and transportation hubs, this prime location ensures easy access to customers and suppliers. Along with ample parking, high ceilings and modern amenities, the Park offers a variety of options to suit specific space requirements. No other project in the area can scale-to-fit like the modular design of North Fayette Industrial Park's flexibility and functionality of space quantity.

### BUILDING 1 - delivering 4Q 2023

- · 80,000 SF available
- · 100,000 SF subdividable to 20,000 SF
- · Additional Pad-Ready Sites Available up to 500,000 SF in one building