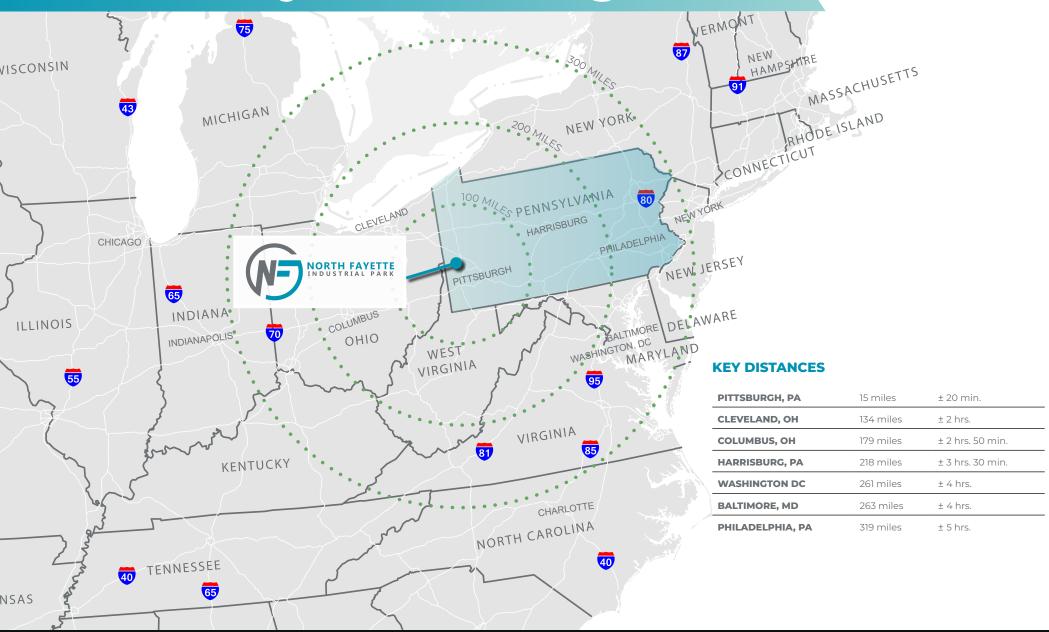

## A Hub. For Convenience and Connectivity

Less than 1 mile

5 miles to PA Turnpike (Southern Beltway)

5 miles

5.3 miles to Pittsburgh International Airport

8.7 miles

15 miles to downtown Pittsburgh