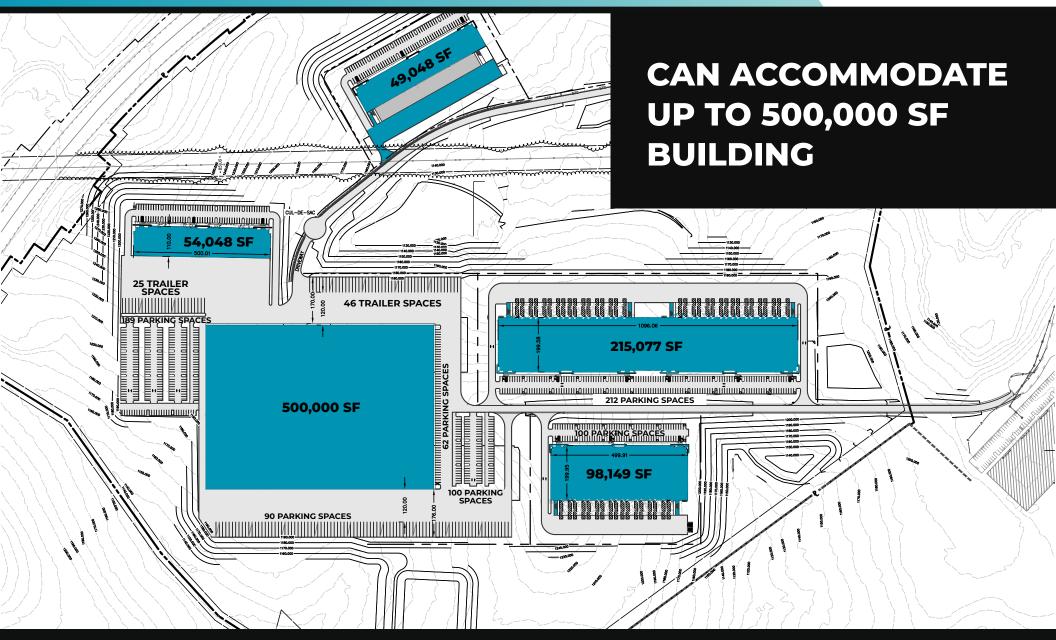

### BUILDING 1 - delivering 4Q 2023

- · 80,000 SF available
- · 100,000 SF subdividable to 20,000 SF
- · Additional Pad-Ready Sites Available up to 500,000 SF in one building

## **ALTERNATIVE SITE PLAN**