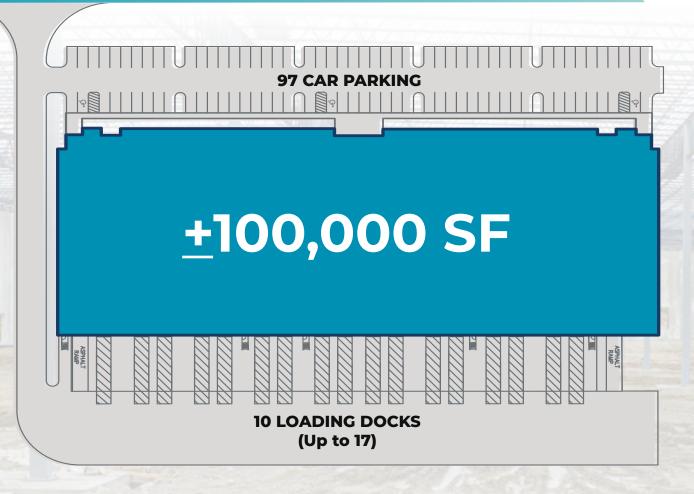

## **Building Specs**

+/- 100,000 SF

Total Building Industrial Warehouse Subdividable to 20,000 SF

30' Clear Height

10 Exterior Dock Doors with Levelers & Seals (Up to 17)

97 Car Parking Spaces