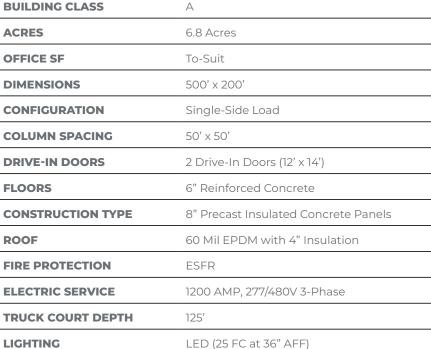

## **Building Specs**

+/- 100,000 SF

Total Building Industrial Warehouse Subdividable to 20,000 SF

30' Clear Height

10 Exterior Dock Doors with Levelers & Seals (Up to 17)

97 Car Parking Spaces