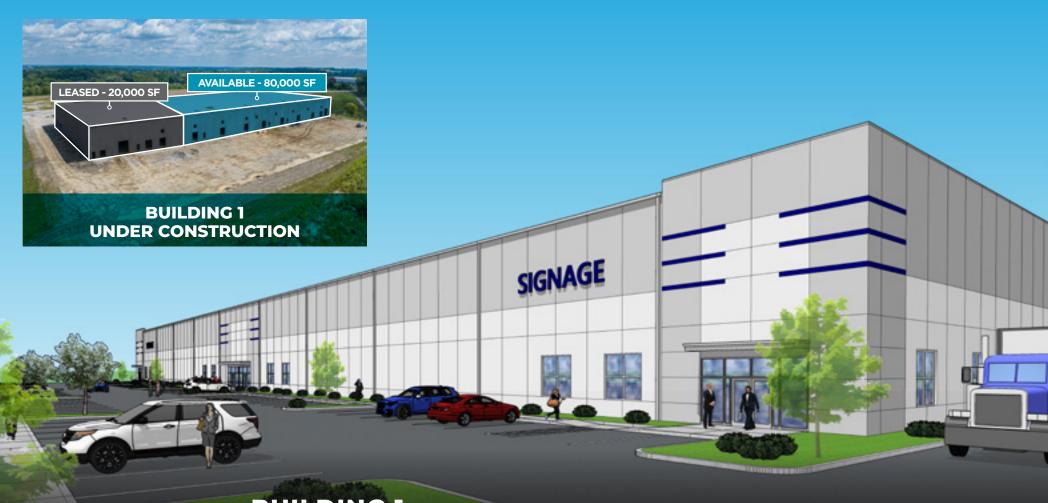

### **BUILDING 1**

- 100,000 SF
- **80,000** SF Available
- Delivering 4Q2023
- · Subdividable to 20,000 SF

### BUILDING 1 - delivering 4Q 2023

- · 80,000 SF available
- · 100,000 SF subdividable to 20,000 SF
- · Additional Pad-Ready Sites Available up to 500,000 SF in one building