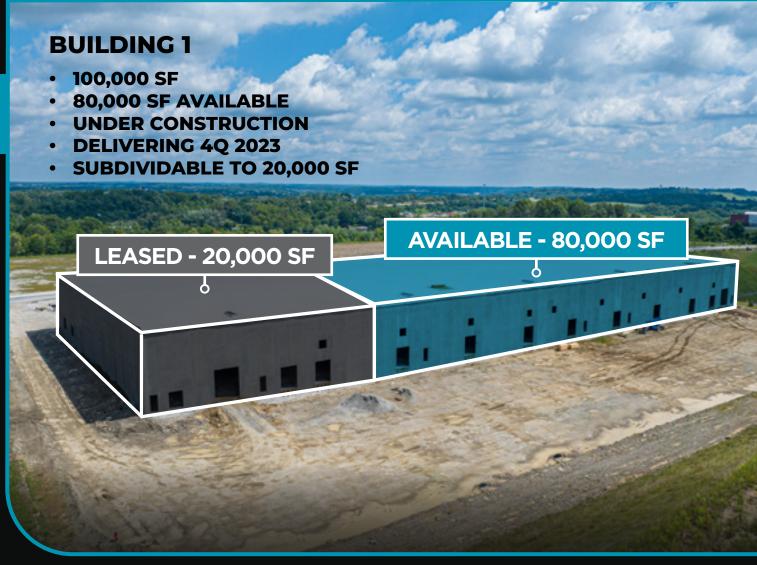

### **BUILDING 1**

- 100,000 SF
- **80,000** SF Available
- Delivering 4Q2023
- · Subdividable to 20,000 SF

### BUILDING 1 - delivering 4Q 2023

- · 80,000 SF available
- · 100,000 SF subdividable to 20,000 SF
- · Additional Pad-Ready Sites Available up to 500,000 SF in one building