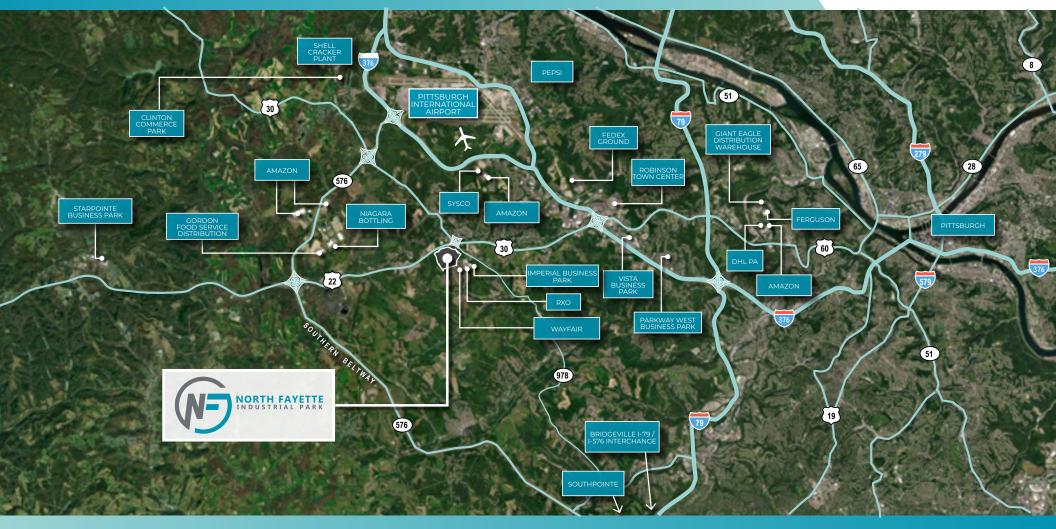

# SCALING TO FIT. ONE SQUARE FOOT AT A TIME.

North Fayette Industrial Park offers industrial space in an area surrounded by a prestigious roster of storage, industrial and distribution companies. Planned to comprise 8-9 100,000 SF buildings, this Class A industrial park will eventually have nearly 1 million SF of brand-new movein ready space. Just minutes from major highways and transportation hubs, this prime location ensures easy access to customers and suppliers. Along with ample parking, high ceilings and modern amenities, the Park offers a variety of options to suit specific space requirements. No other project in the area can scale-to-fit like the modular design of North Fayette Industrial Park's flexibility and functionality of space quantity.

## A Hub. For Convenience and Connectivity

Less than 1 mile

5 miles to PA Turnpike (Southern Beltway)

5 miles

5.3 miles to Pittsburgh International Airport

8.7 miles

15 miles to downtown Pittsburgh